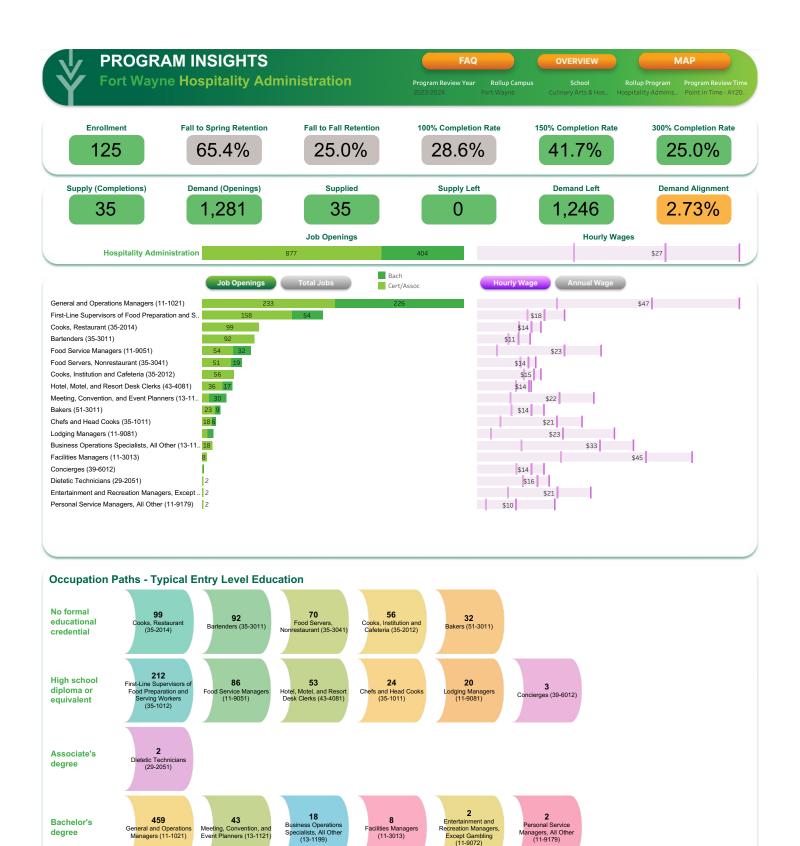

FAQ

OVERVIEW

lup Program Contains

MAP
Rollup Program Contains
Top Declining Occupation

Major-SOC Crosswalk

Program Review Year

Rollup Campus

School Rollup F

Rollup Program Top

| School                                 | Rollup<br>Program<br>Code | Rollup<br>Program                 | Major<br>Code | Major                         | Degree<br>Code | CIP Code | CIP Title                                            | SOC Code | SOC Title                | Top Declining<br>Occupation |     | SOC Annual Degree Jobs | SOC Annual Degree Job<br>Openings |
|----------------------------------------|---------------------------|-----------------------------------|---------------|-------------------------------|----------------|----------|------------------------------------------------------|----------|--------------------------|-----------------------------|-----|------------------------|-----------------------------------|
| Culinary Arts & Hospitality Management |                           | Hospitality<br>Administrati<br>on | 3HOM<br>i     | Hospitality<br>Mgmt via DE    | CT             | 52.0901  | Hospitality<br>Administration/Management,<br>General | 11-9051  | Food Service Managers    | No                          | No  | 295                    | 39                                |
|                                        |                           |                                   |               |                               |                |          |                                                      | 11-9081  | Lodging Managers         | No                          | No  | 58                     | 7                                 |
|                                        |                           |                                   |               |                               |                |          |                                                      | 35-3041  | Food Servers, Nonresta.  | . No                        | No  | 215                    | 38                                |
|                                        |                           |                                   |               |                               |                |          |                                                      | 43-4081  | Hotel, Motel, and Resor  | No                          | No  | 157                    | 27                                |
|                                        |                           |                                   | зноѕ          | Hospitality<br>Admin via DE   | AAS            | 52.0999  | Hospitality<br>Administration/Management,<br>Other   | 11-1021  | General and Operations.  | . No                        | Yes | 2,390                  | 233                               |
|                                        |                           |                                   |               |                               |                |          |                                                      | 11-9051  | Food Service Managers    | No                          | No  | 408                    | 54                                |
|                                        |                           |                                   |               |                               |                |          |                                                      | 11-9081  | Lodging Managers         | No                          | No  | 86                     | 10                                |
|                                        |                           |                                   |               |                               |                |          |                                                      | 13-1121  | Meeting, Convention, a   | No                          | No  | 110                    | 10                                |
|                                        |                           |                                   |               |                               |                |          |                                                      | 35-1011  | Chefs and Head Cooks     | No                          | No  | 125                    | 18                                |
|                                        |                           |                                   |               |                               |                |          |                                                      | 35-1012  | First-Line Supervisors o | No                          | Yes | 1,013                  | 158                               |
|                                        |                           |                                   |               |                               |                |          |                                                      | 35-3041  | Food Servers, Nonresta   | . No                        | No  | 287                    | 5                                 |
|                                        |                           |                                   |               |                               |                |          |                                                      | 39-6012  | Concierges               | No                          | No  | 18                     |                                   |
|                                        |                           |                                   |               |                               |                |          |                                                      | 43-4081  | Hotel, Motel, and Resor  | No                          | No  | 213                    | 3                                 |
|                                        |                           |                                   |               |                               |                |          |                                                      | 51-3011  | Bakers                   | No                          | No  | 135                    | 2                                 |
|                                        |                           |                                   |               |                               | TC             | 52.0999  | Administration/Management,<br>Other                  | 11-1021  | General and Operations.  | . No                        | Yes | 1,687                  | 16                                |
|                                        |                           |                                   |               |                               |                |          |                                                      | 11-9051  | Food Service Managers    | No                          | No  | 295                    | 3                                 |
|                                        |                           |                                   |               |                               |                |          |                                                      | 11-9081  | Lodging Managers         | No                          | No  | 58                     |                                   |
|                                        |                           |                                   |               |                               |                |          |                                                      | 13-1121  | Meeting, Convention, a   | No                          | No  | 81                     | 1                                 |
|                                        |                           |                                   |               |                               |                |          |                                                      | 35-1011  | Chefs and Head Cooks     | No                          | No  | 69                     | 1                                 |
|                                        |                           |                                   |               |                               |                |          |                                                      | 35-1012  | First-Line Supervisors o | No                          | Yes | 720                    | 11                                |
|                                        |                           |                                   |               |                               |                |          |                                                      | 35-3041  | Food Servers, Nonresta.  | . No                        | No  | 215                    | 3                                 |
|                                        |                           |                                   |               |                               |                |          |                                                      | 39-6012  | Concierges               | No                          | No  | 13                     |                                   |
|                                        |                           |                                   |               |                               |                |          |                                                      | 43-4081  | Hotel, Motel, and Resor  | No                          | No  | 157                    | 2                                 |
|                                        |                           |                                   |               |                               |                |          |                                                      | 51-3011  | Bakers                   | No                          | No  | 92                     | 1                                 |
|                                        |                           |                                   | 6CUL          | Culinarian                    | CT             | 12.0509  | Culinary Science/Culinology                          | 11-9051  | Food Service Managers    | No                          | No  | 295                    | 3                                 |
|                                        |                           |                                   |               |                               |                |          |                                                      | 35-2014  | Cooks, Restaurant        | No                          | Yes | 590                    | 9                                 |
|                                        |                           |                                   | 6HOS          | Hospitality<br>Administration | TC             | 52.0999  | Administration/Management, Other                     | 11-1021  | General and Operations.  | . No                        | Yes | 1,687                  | 16                                |
|                                        |                           |                                   |               |                               |                |          |                                                      | 11-9051  | Food Service Managers    | No                          | No  | 295                    | 3                                 |
|                                        |                           |                                   |               |                               |                |          |                                                      | 11-9081  | Lodging Managers         | No                          | No  | 58                     |                                   |
|                                        |                           |                                   |               |                               |                |          |                                                      | 13-1121  | Meeting, Convention, a   | No                          | No  | 81                     | 1                                 |
|                                        |                           |                                   |               |                               |                |          |                                                      | 35-1011  | Chefs and Head Cooks     | No                          | No  | 69                     | 1                                 |