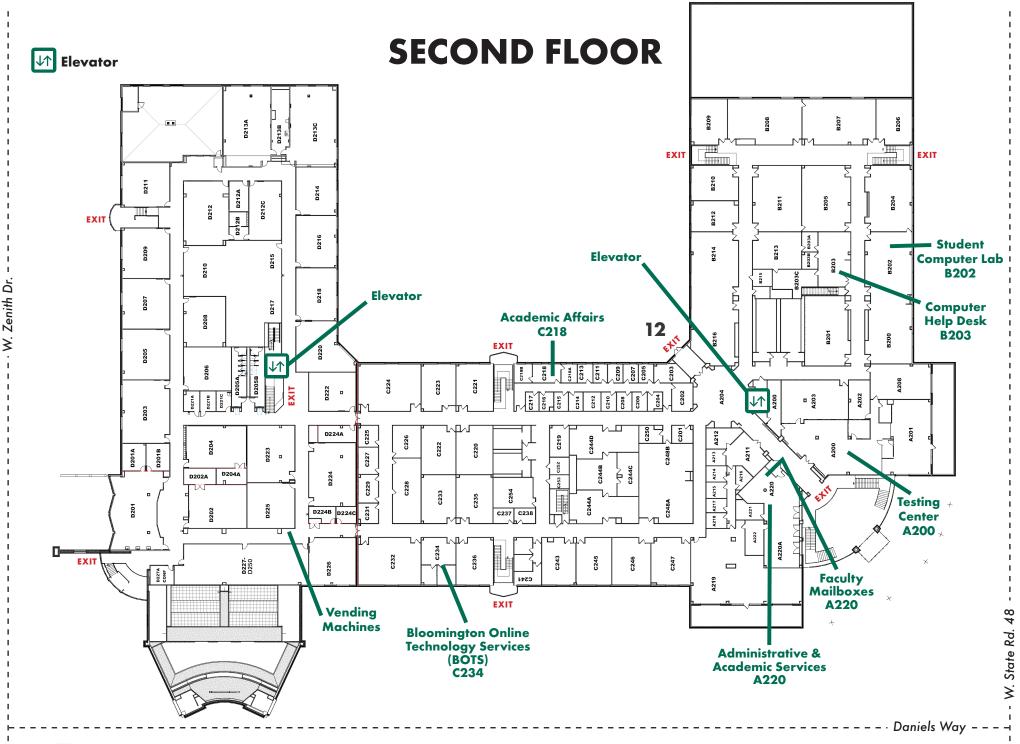

Turn right onto Daniels Way at the next stop light (Ivy Tech will be visible to the right as you near the light).

#### **Traveling North on IN 37:**

Take the 3rd St/Whitehall/IN 48 Exit. Turn left toward Whitehall. Continue straight through five stoplights. Turn right onto Daniels Way at the next stop light (Ivy Tech will be visible to the right as you near the light).

# **Traveling East on IN 46:**

Take the Bedford Exit onto IN 37 (exits to the right). Merge to the left onto IN 37. Follow directions for traveling south on IN 37.

## **Traveling West on IN 46:**

Take a right turn onto the IN 45/46 Bypass as you near the College Mall area. Travel to IN 37 (stay in left lanes as you approach IN 37). Turn left onto IN 37 toward Bedford. Follow directions for traveling south on IN 37.