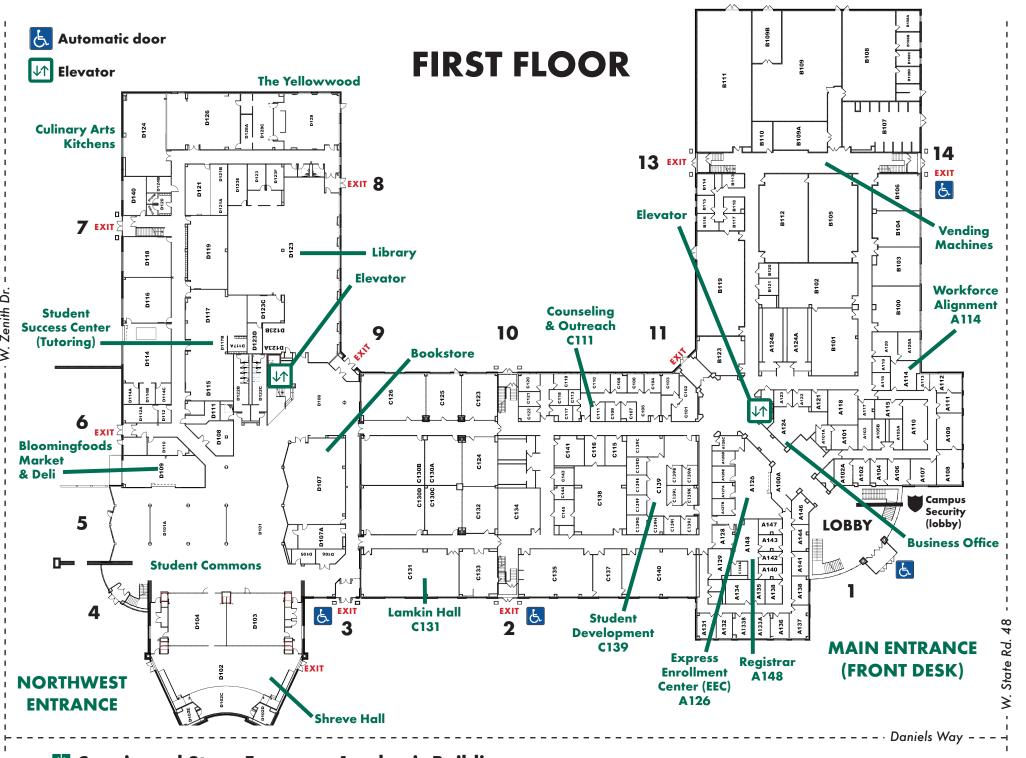

. Turn right onto Daniels Way at the next stop light (Ivy Tech will be visible to the right as you near the light).

#### **Traveling North on IN 37:**

Take the 3rd St/Whitehall/IN 48 Exit. Turn left toward Whitehall. Continue straight through five stoplights. Turn right onto Daniels Way at the next stop light (Ivy Tech will be visible to the right as you near the light).

# **Traveling East on IN 46:**

Take the Bedford Exit onto IN 37 (exits to the right). Merge to the left onto IN 37. Follow directions for traveling south on IN 37.

## **Traveling West on IN 46:**

Take a right turn onto the IN 45/46 Bypass as you near the College Mall area. Travel to IN 37 (stay in left lanes as you approach IN 37). Turn left onto IN 37 toward Bedford. Follow directions for traveling south on IN 37.