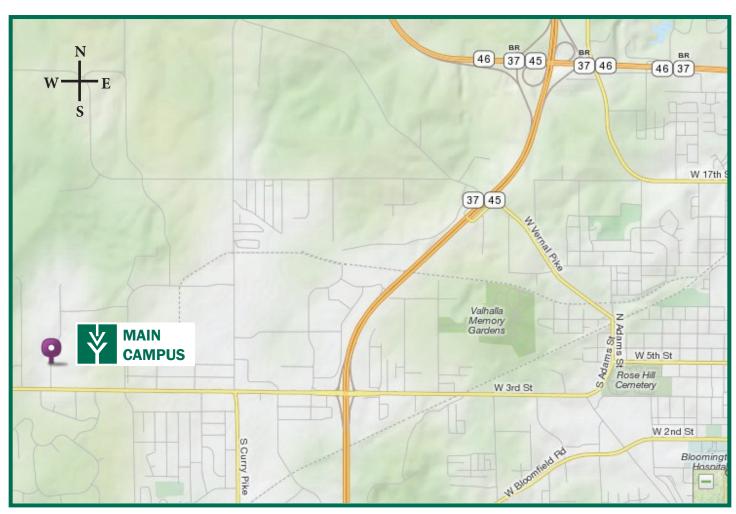

# Ivy Tech Bloomington

**Connie and Steve Ferguson Academic Building** 

200 Daniels Way Bloomington, IN 47404

## **Traveling South on IN 37:**

Take the 3rd St./Whitehall/IN 48 Exit. Turn right toward Whitehall. Continue straight through four stoplights. Turn right onto Daniels Way at the next stop light (Ivy Tech will be visible to the right as you near the light).

#### **Traveling North on IN 37:**

Take the 3rd St/Whitehall/IN 48 Exit. Turn left toward Whitehall. Continue straight through five stoplights. Turn right onto Daniels Way at the next stop light (Ivy Tech will be visible to the right as you near the light).

# **Traveling East on IN 46:**

Take the Bedford Exit onto IN 37 (exits to the right). Merge to the left onto IN 37. Follow directions for traveling south on IN 37.

## **Traveling West on IN 46:**

Take a right turn onto the IN 45/46 Bypass as you near the College Mall area. Travel to IN 37 (stay in left lanes as you approach IN 37). Turn left onto IN 37 toward Bedford. Follow directions for traveling south on IN 37.