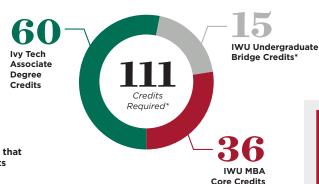

## **CREDIT HOURS**

Transfer your entire associate degree, skip the bachelor's degree and earn your MBA in less than 24 months.

\*When 9 Ivy Tech equivalent credits are taken that satisfy IWU undergraduate credit requirements