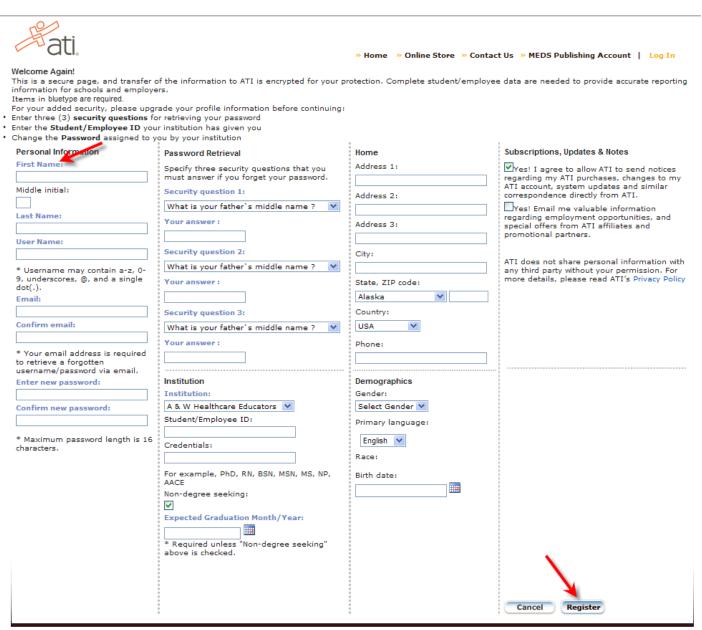

YOU MAY BEGIN.

3. The following screen will appear. Fill in all of the blue fields. Blue fields are required information necessary to create a new account.

Copyright © 2009 Assessment Technologies Institute®, LLC. All rights reserved.

»About ATI »Advisory Board »Privacy Policy »Technical Requirements

4. Click the "Register" button. You will be directed to your home page.