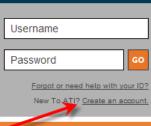

### 1. Go to www.atitesting.com

2 Click on the "Create an account" button, located below the password field in the Secure Sign On area.