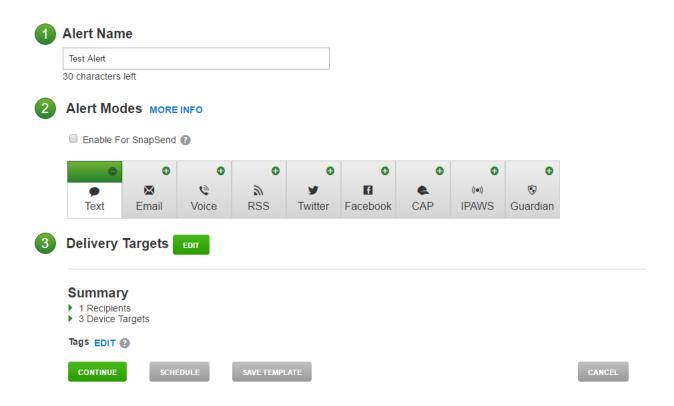

## How to Send an Alert

Login to the Rave application at www.getrave.com/login/<your domain> and click the "Create Alert Template" button

- 1. Add a Title under "Alert Name"
- 2. Select your Alert Modes and detail the message for each.
- 3. Choose your delivery targets by clicking "Add"

When all of the steps of the alert page are green and there are no more yellow arrows in the summary click continue.