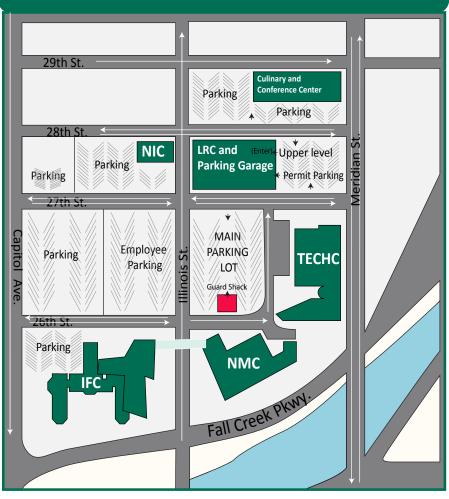

#### C4 - Culinary and Conference Center 2820 N. Meridian St. Indianapolis, IN 46208

## IFC - Illinois Fall Creek Center

2535 N. Capitol Ave. Indianapolis, IN 46208

## LRC - Julia M. Carson Learning Resource Center

2725 North Illinois St. Indianapolis, IN 46208 (Parking Garage is located on 2nd - 4th floors)

#### NIC - North Illinois Center 101 W. 28th St. Indianapolis, IN 46208

### **NMC - North Meridian Center**

50 W. Fall Creek Pkwy. N. Dr. Indianapolis, IN 46208

#### **TECH - Glick Family Technology Center** 2620 North Meridian St. Indianapolis, IN 46208