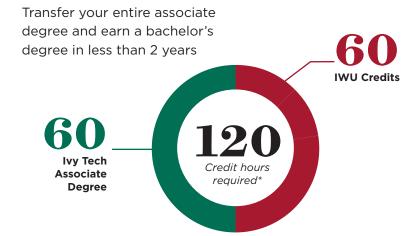

## **CREDIT HOURS**

IWU general education credits fulfilled by Indiana College Core

\*IWU Bachelor Degrees require 120 credit hours

See the IWU catalog for specific transfer policies.